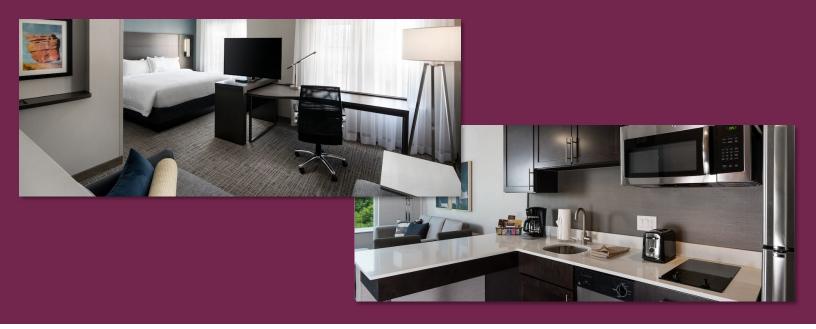

#### **Guest Room Amenities:**

- 105 Rooms, including 1 and 2 bedroom suites on six floors
- Check in at 3pm & Check out at 11am
- Mini Fridge and Microwave
- Flat Screen TV with Premium Channels
- Iron and Ironing Board
- Coffee/Tea Maker
- Hair Dryer
- Suites Offer Separate Working & Sleeping Spaces