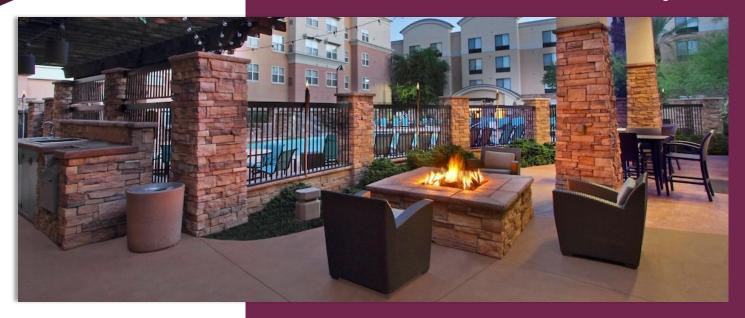

### *Meet* at the Marriott

- 1,000 sq. feet of Well-Appointed, Versatile Meeting Space
- One Large Room or Divided Rooms for Breakouts
- Complimentary High-Speed Wi-Fi
- Great Room Open Concept Lobby with Bar & Restaurant
- Outdoor Gathering Areas with Fire Pit
- Audio Visual options, including Flat Screens
- Complimentary Pens, Pads and Water Pitchers
- On-Site Business Center